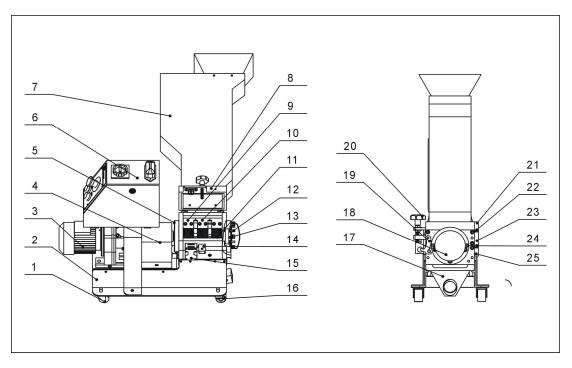

# 1. Assembly Drawing

Note: Please refer to material list 2 about the parts code.

## 2. Parts list

| No. | Name                           | Part No.      |               |
|-----|--------------------------------|---------------|---------------|
|     |                                | SG-1411       | SG-1417       |
| 1   | Movable castor                 | YW03102900200 | YW03102900200 |
| 2   | Rack                           |               |               |
| 3   | Gear motor                     | YM10572100000 | YM10572100000 |
| 4   | Coupling cover                 | -             | -             |
| 5   | Bearing cover on left side     | -             | -             |
| 6   | Control box                    | -             | -             |
| 7   | Storage hopper                 | -             | -             |
| 8   | Feed box base                  | -             | -             |
| 9   | Fixed blade 1*                 | BW40114150010 | BW40114150010 |
| 10  | Fixed blade 3*                 | -             | BW40314170010 |
| 11  | Fixed blade 2*                 | BW40141630010 | BW40141630010 |
| 12  | Wheel sensor                   | BH10141101710 | BH10141101710 |
| 13  | Special washer                 | -             | -             |
| 14  | Fixing plate for safety switch | -             | -             |

| 15 | Safety switch**    | YE16147600100 | YE16147600100 |
|----|--------------------|---------------|---------------|
| 16 | Castor with brake  | YW03102900100 | YW03102900100 |
| 17 | Storage box        | -             | -             |
| 18 | Wheel sensor cover | -             | -             |
| 19 | Pothook            | -             | -             |
| 20 | Star knob          | YW09001000000 | YW09001000000 |
| 21 | Locating block 3   | BH10314460010 | BH10314460010 |
| 22 | Dowel (Φ8x27)      | BH10082700010 | BH10082700010 |
| 23 | Locating block 1   | BH10140900910 | BH10140900910 |
| 24 | Dowel (Φ8x32)      | BH10083200010 | BH10083200010 |
| 25 | Locating block 2   | BH10214450010 | BH10214450010 |

<sup>\*</sup> means possible broken parts. \*\* means easy broken part. and spare backup is suggested.

Please confirm the version of manual before placing the purchase order to guarantee that the item number of the spare part is in accordance with the real object.