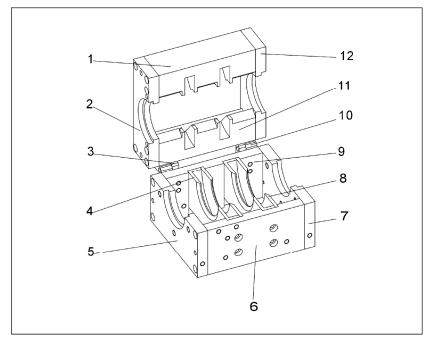

## 3. Cutting Chamber

Note: Please refer to material list 4 about the parts code.

## 4. Cutting Chamber Parts List

| No. | Name                           | Part No.      |               |
|-----|--------------------------------|---------------|---------------|
|     |                                | SG-1411       | SG-1417       |
| 1   | Front case block at top        | BW30141100110 | BW30141700110 |
| 2   | Left bearing holder at top     | BH10140000310 | BH10140000310 |
| 3   | Locating block 2               | BH10214450010 | BH10214450010 |
| 4   | Thick middle plate             | BH10001400610 | BH10001400610 |
| 5   | Left bearing holder at bottom  | BH10140000110 | BH10140000110 |
| 6   | Front case block at bottom     | BH10141100210 | BH10141700110 |
| 7   | Right bearing holder at bottom | BH10140000010 | BH10140000010 |
| 8   | Thin middle plate              | BH10001400510 | BH10001400510 |
| 9   | Back case block at bottom      | BH10141100010 | BH10141700210 |
| 10  | Locating block 1               | BH10140900910 | BH10140900910 |
| 11  | Back case block at top         | BW30141100010 | BW30141700010 |
| 12  | Right bearing holder at top    | BH10140000210 | BH10140000210 |