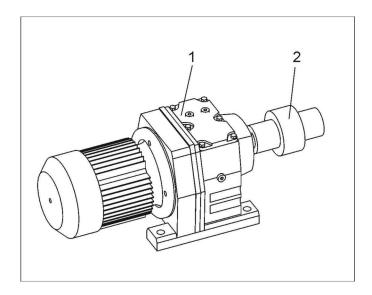

## 7. Transmission Parts

Note: Please refer to material list 8 about the parts code.

#### 8. Transmission Parts List

| No. | Name       | Part No.      |               |
|-----|------------|---------------|---------------|
|     |            | SG-1411       | SG-1417       |
| 1   | Gear motor | YM10572100000 | YM10572100000 |
| 2   | Coupling   | YW11305500000 | YW11305500000 |