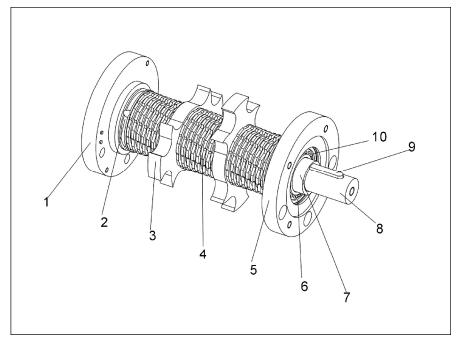

#### 5. Blade Rest

Note: Please refer to material list 6 about the parts code.

#### 6. Blade Rest Parts List

| No. | Name                 | Part No.      |               |
|-----|----------------------|---------------|---------------|
|     |                      | SG-1411       | SG-1417       |
| 1   | Right bearing block  | BW30001420010 | BW30001420010 |
| 2   | Right bearing sleeve | BW30001400110 | BW30001400110 |
| 3   | Staggered blade      | BW40141410010 | BW40141410010 |
| 4   | Teeth cutter         | BW40140180010 | BW40140180010 |
| 5   | Left bearing block   | BW30001400010 | BW30001400010 |
| 6   | Spring block ring    | YW69682500000 | YW69682500000 |
| 7   | Left bearing sleeve  | BW30014000010 | BW30014000010 |
| 8   | Main shaft           | BH10141101110 | BH10141701110 |
| 9   | Flat key             | BH10141120010 | BH10141750010 |
| 10  | Bearing              | YW11600800000 | YW11600800000 |